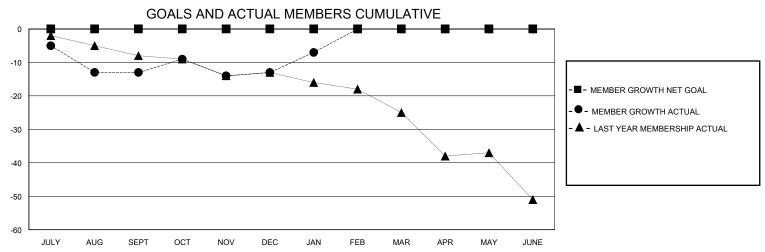

## MONTHLY MEMBERSHIP PROGRESS REPORT

District 38 L

GMT: LOCATION NEBRASKA GMT CA

| Clubs         |               |             |               | Members               |                       |                         |                                                    |  |
|---------------|---------------|-------------|---------------|-----------------------|-----------------------|-------------------------|----------------------------------------------------|--|
|               | RESULTS FOR   | R 2023-2024 |               | RESULTS FOR 2023-2024 |                       |                         |                                                    |  |
| QUARTER       | NEW CLUB GOAL | NEW CLUBS   | DROPPED CLUBS | QUARTER MEMB          | ER GROWTH NET<br>GOAL | MEMBER GROWTH<br>ACTUAL | DROPPED<br>MEMBERS ACTUAL<br>(including transfers) |  |
| JULY/AUG/SEPT | 0             | 0           | 0             | JULY/AUG/SEPT         | 0                     | 12                      | 24                                                 |  |
| OCT/NOV/DEC   | 0             | 0           | 0             | OCT/NOV/DEC           | 0                     | 13                      | 11                                                 |  |
| JAN/FEB/MAR   | 0             | 0           | 0             | JAN/FEB/MAR           | 0                     | 11                      | 5                                                  |  |
| APR/MAY/JUNE  | 0             | 0           | 0             | APR/MAY/JUNE          | 0                     | 0                       | 0                                                  |  |